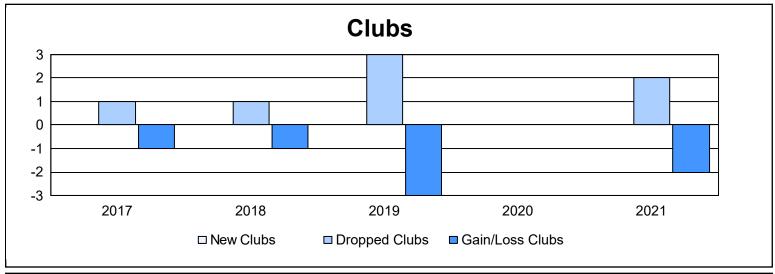

District 20 W As of June 2021 Cumulative

| Year      | New<br>Clubs | Dropped<br>Clubs | Gain/<br>Loss<br>Clubs | New<br>Members | Charter<br>Members | Reinstate<br>Members | Transfer<br>Members | Total<br>Member<br>Added | Total<br>Members<br>Dropped | Gain/<br>Loss<br>Members |
|-----------|--------------|------------------|------------------------|----------------|--------------------|----------------------|---------------------|--------------------------|-----------------------------|--------------------------|
| 2016-2017 | 0            | 1                | -1                     | 145            | 1                  | 14                   | 7                   | 167                      | 166                         | 1                        |
| 2017-2018 | 0            | 1                | -1                     | 99             | 2                  | 18                   | 9                   | 128                      | 230                         | -102                     |
| 2018-2019 | 0            | 3                | -3                     | 120            | 4                  | 10                   | 29                  | 163                      | 135                         | 28                       |
| 2019-2020 | 0            | 0                | 0                      | 73             | 1                  | 9                    | 4                   | 87                       | 116                         | -29                      |
| 2020-2021 | 0            | 2                | -2                     | 43             | 0                  | 12                   | 6                   | 61                       | 203                         | -142                     |
| Average   | 0            | 1                | -1                     | 96             | 2                  | 13                   | 11                  | 121                      | 170                         | -49                      |